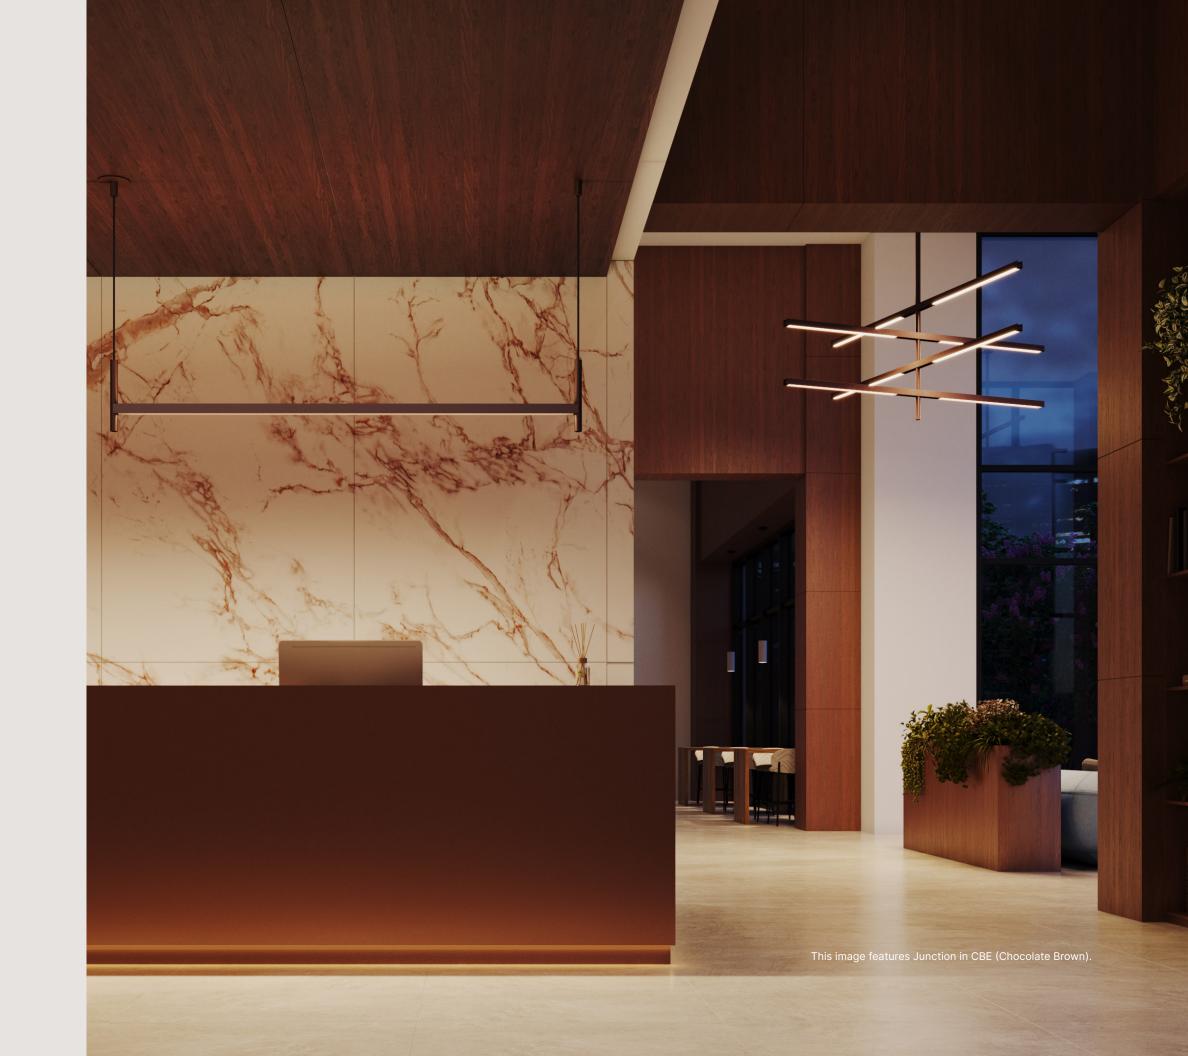

# Along these lines...

Segment was conceived alongside Eureka's Junction luminaire.

Discover Junction and bring the same airy and sophisticated aesthetic to the larger areas of your project.

**EXPLORE JUNCTION** →