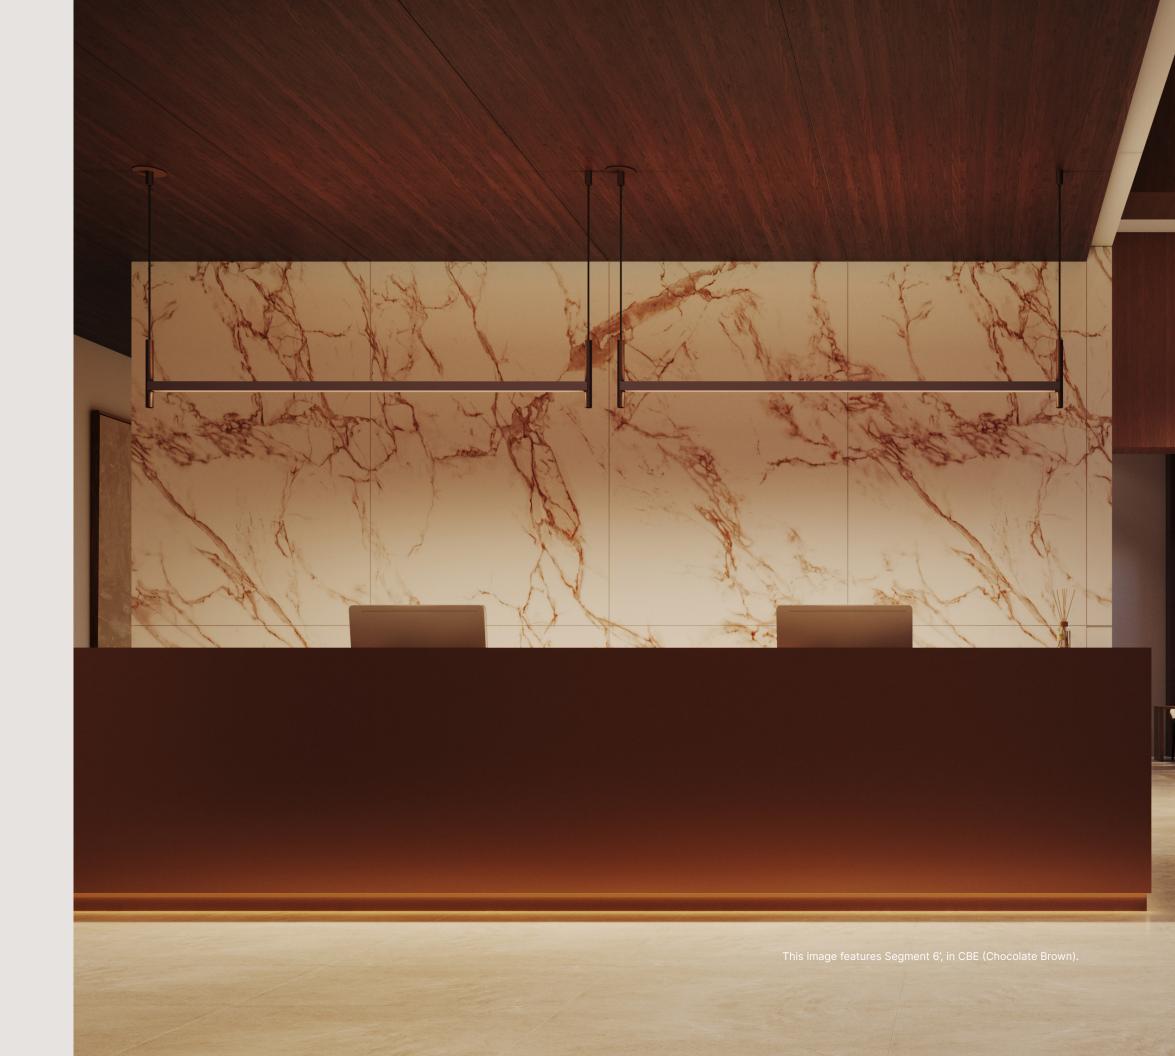

### Palette of possibilities

Elevate your design vision with an eye-catching new color palette. In spaces that call for multiple Segment luminaires, choose bold, contrasting colors to create the main attraction.

#### **Premium**

AYE Apricot Yellow Textured

BRE Brick Red Textured

**CBE**Chocolate
Brown Textured

CPE Clay Pink Textured

**DBE**Dynamic Blue
Textured

GGE Grass Green Textured

**Standard** 

**BLKE**Black Textured

Metallic

**CHM** Champagne

**HGE** Hunter Green Textured

**LNE**Lunar Gray
Textured

**NBE**Navy Blue
Textured

SBE Sand Beige Textured

**SGE** Sage Gray Textured