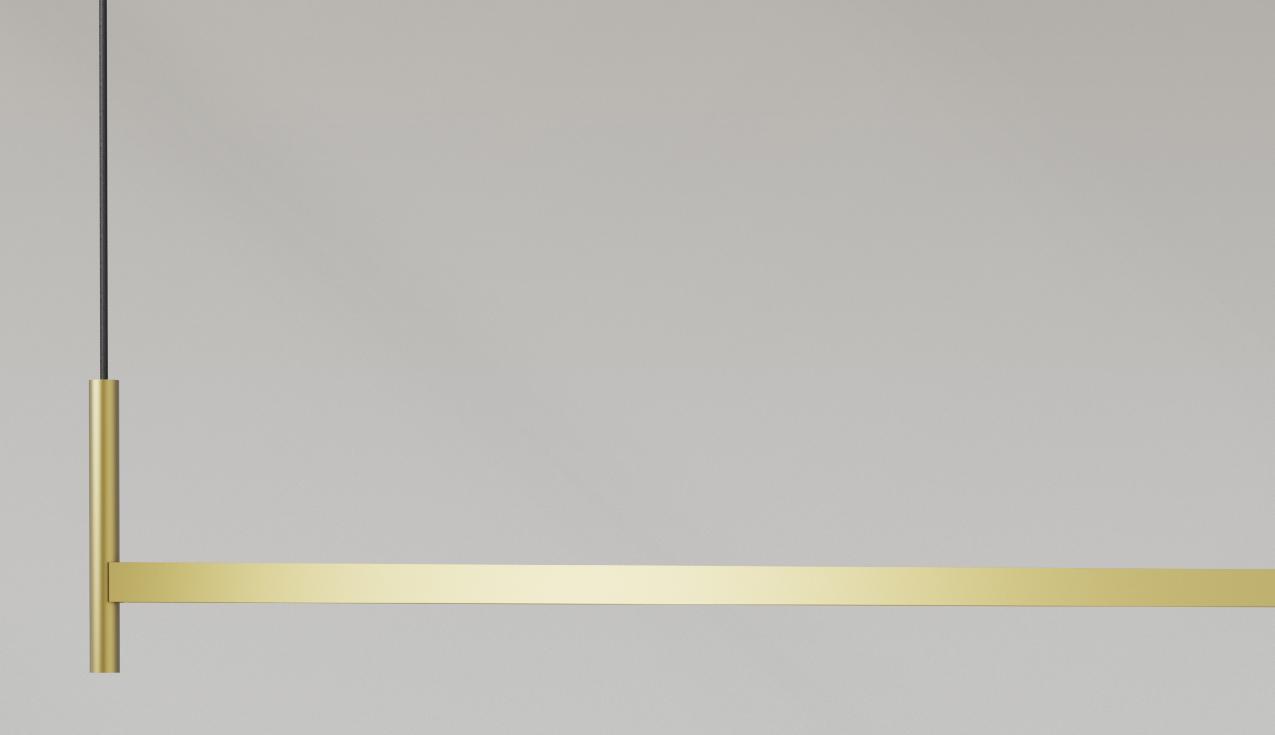

## Opening line

The most fundamental of shapes can set the tone for the most extraordinary space.

Add a defining touch with Segment, a minimalist linear luminaire available in 3 sizes and 16 colors.

#### Line of sight

Segment cuts through space with sophisticated beauty and with up to 4615 delivered lumens (downlight).

Uplight is optional, delivering up to an additional 5854 lumens.

Choose a prismatic or frosted diffuser.