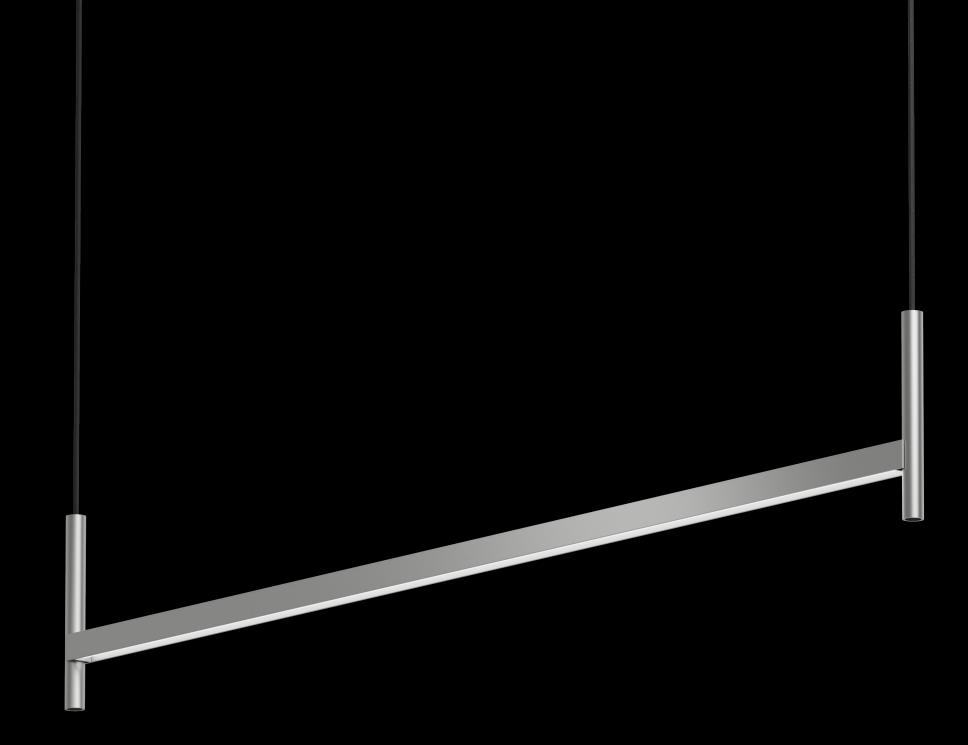

## Opening line

The most fundamental of shapes can set the tone for the most extraordinary space.

Add a defining touch with Segment, a minimalist linear luminaire available in 3 sizes and 16 colors.

#### Line of sight

Segment cuts through space with sophisticated beauty and with up to 4615 delivered lumens (downlight).

Uplight is optional, delivering up to an additional 5854 lumens.

Choose a prismatic or frosted diffuser.