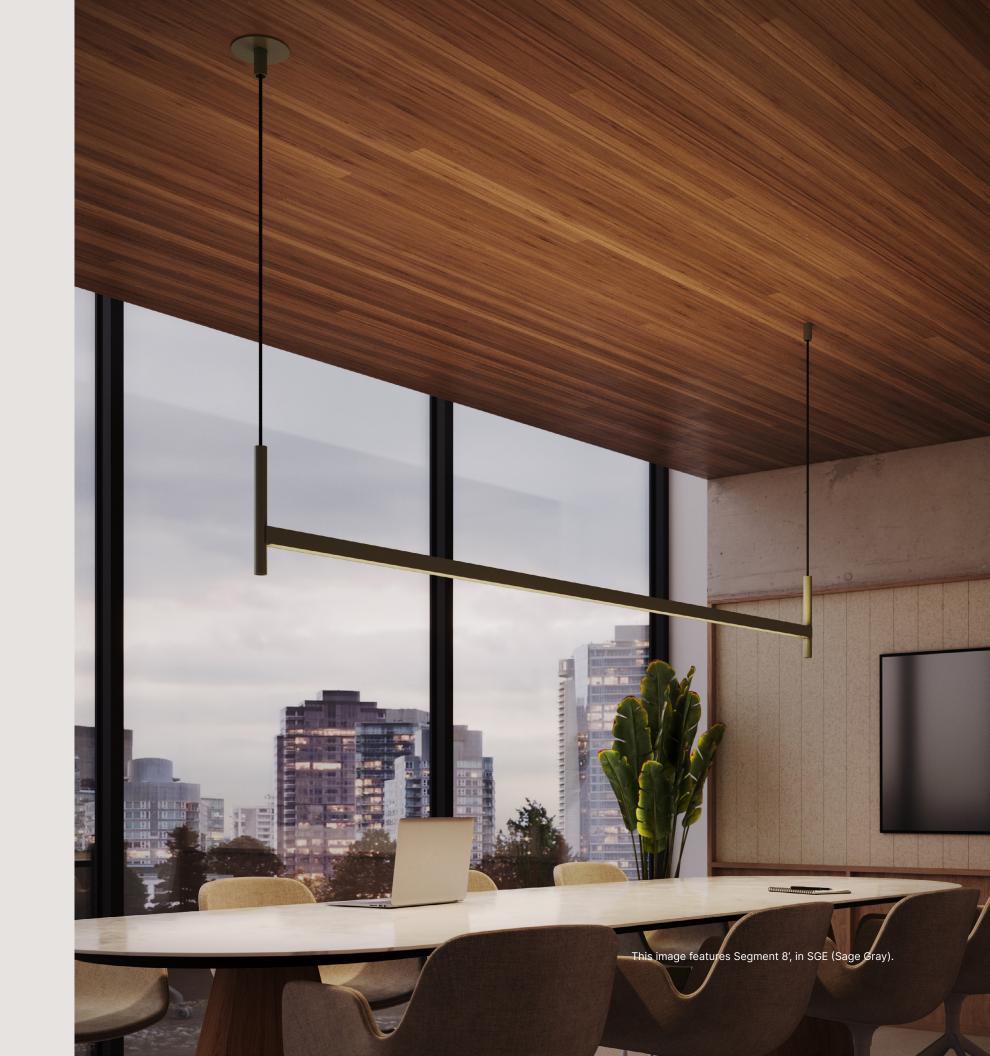

#### Line of sight

Segment cuts through space with sophisticated beauty and with up to 4615 delivered lumens (downlight).

Uplight is optional, delivering up to an additional 5854 lumens.

Choose a prismatic or frosted diffuser.