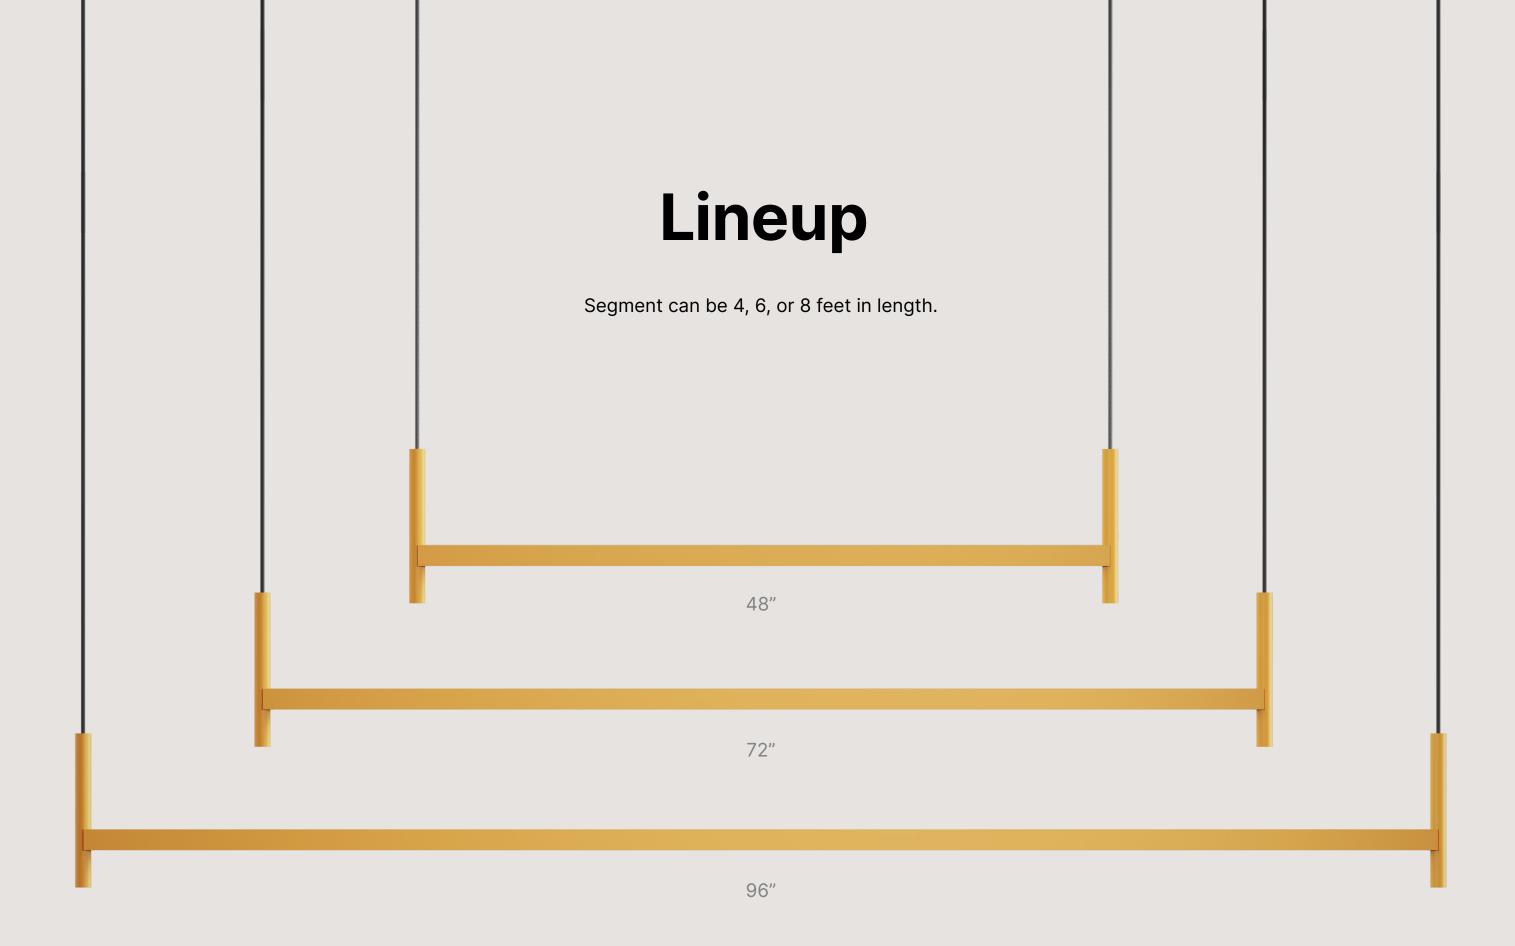

## Opening line

The most fundamental of shapes can set the tone for the most extraordinary space.

Add a defining touch with Segment, a minimalist linear luminaire available in 3 sizes and 16 colors.